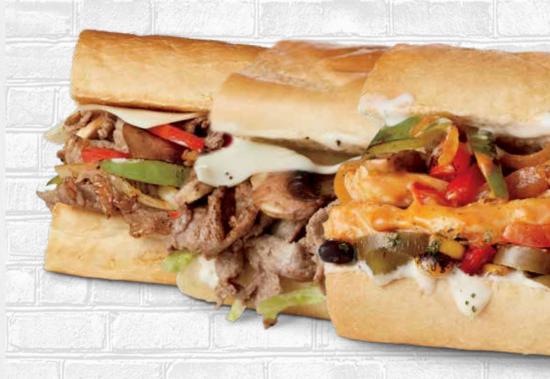

#### SM / MED / LG / POUND IT!

**Southwestern Chicken** 

Cals 660/960/1360/1550

Cilantro, Chipotle Sauce, Ranch Dressing

Chicken Breast, Peppers, Onions, Charred Corn,

Black Bean & Pepper Salad, Pickled Jalapenos,

#### **BBQ** Chicken & Cheddar

Cals 790/1160/1620/1800 Chicken Breast, BBQ Sauce, Bacon, Mayo, Cheddar Cheese

#### Steak Bomb

Cals 700/1050/1400/1590 Steak, Genoa Salami, Capicola, Grilled Onions, Bell Peppers, Mushrooms, Provolone Cheese

Cheeseburger Cals 630/930/1240/1610 Fresh Beef Patties. American Cheese