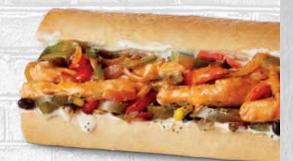

#### SM / MED / LG / POUND IT!

**Southwestern Chicken** 

Cals 660/960/1360/1550

Cilantro, Chipotle Sauce, Ranch Dressing

Chicken Breast, Peppers, Onions, Charred Corn,

Black Bean & Pepper Salad, Pickled Jalapenos,